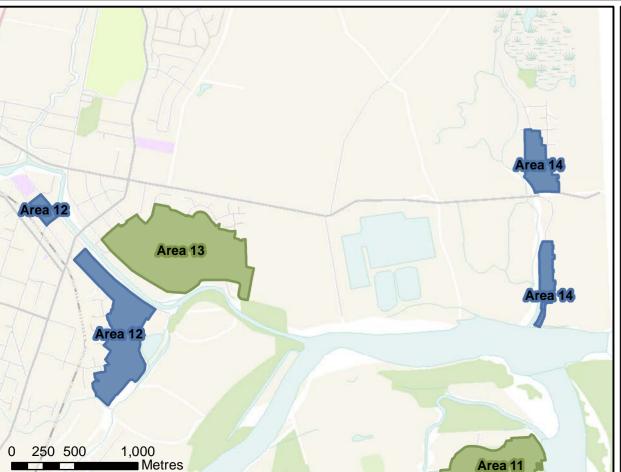

# Group A - Areas 3, 12, 14 & 15 Group B - Areas 4, 7 & 8 Group C - Areas 6, 11 & 13 Group D - Areas 1, 2, 5, 9 & 10

Publication Date: 26/11/2013