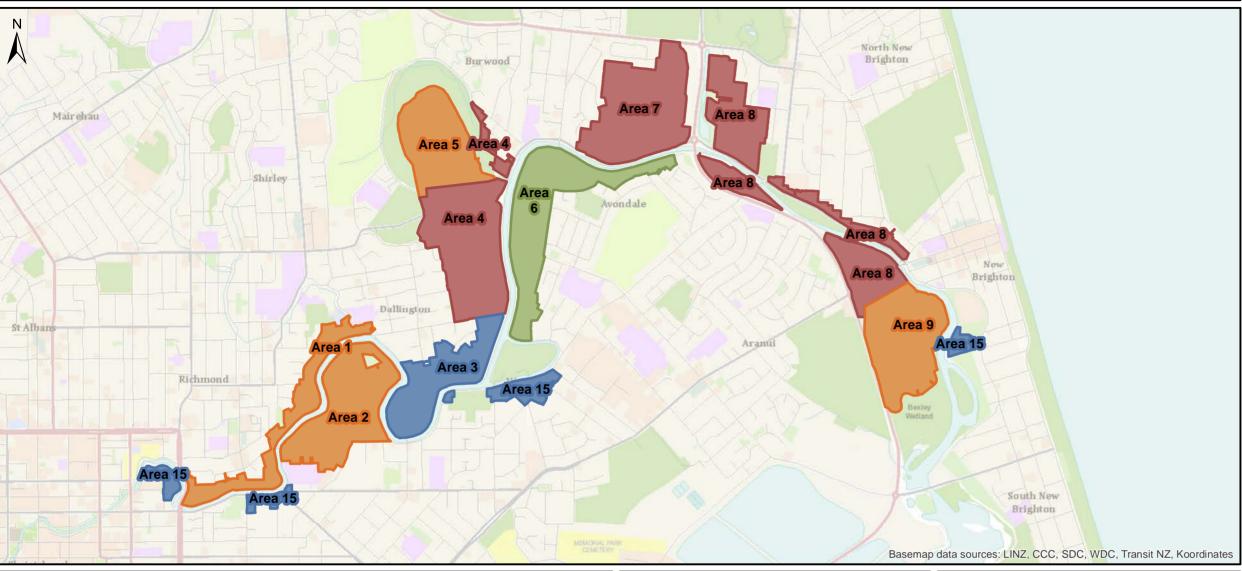

# Group A - Areas 3, 12, 14 & 15 Group B - Areas 4, 7 & 8 Group C - Areas 6, 11 & 13 Group D - Areas 1, 2, 5, 9 & 10

Publication Date: 26/11/2013