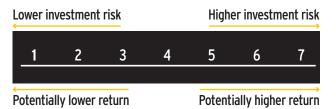

## Understanding the risk indicator

Managed funds in New Zealand must have a standard risk indicator. The risk indicator is designed to help investors understand the uncertainties both for loss and growth that may affect their investment. You can compare funds using the risk indicator.

### **Risk indicator**

You can see the risk indicator for each fund in section 3 (Description of your investment option(s)).

The risk indicator is rated from 1 (low) to 7 (high). The rating reflects how much the value of the fund's assets goes up and down (volatility). A higher risk generally means higher potential returns over time, but more ups and downs along the way.

To help you clarify your own attitude to risk, you can seek financial advice or work out your risk profile at sorted.org.nz/tools/investor-kickstarter

Note that even the lowest category does not mean a risk-free investment, and there are other risks that are not captured by this rating.

This risk indicator is not a guarantee of a fund's future performance. The risk indicator is based on the returns data for a 5 year period to 30 June 2016. While risk indicators are usually relatively stable, they do shift from time to time. You can see the most recent risk indicator in the latest fund update for each fund.

The risk indicator may not be a reliable indicator of the risk or returns that a fund is likely to experience in the future. For example, the risk indicator may be different if it was based on returns over a longer period.

The risk indicator could change if we change the SIPO.