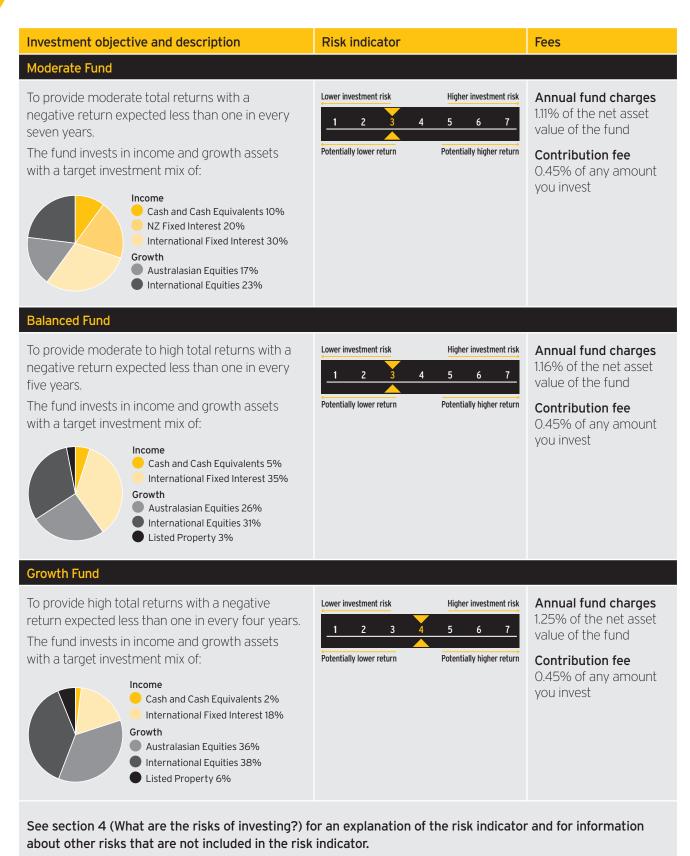

## 5. What are the fees?

You will be charged fees for investing in ASB Investment Funds. Fees are deducted from your investment and will reduce your returns. If we invest in other funds, those funds may also charge fees. The fees you pay will be charged in two ways:

- regular charges (for example, annual fund charges). Small differences in these fees can have a big impact on your investment over the long term;
- one-off fees (for example, a contribution fee).

| Fund                   | Annual fund charges | Contribution fee               |
|------------------------|---------------------|--------------------------------|
| Conservative Fund      | 0.97%               | 0.45% of any amount you invest |
| Conservative Plus Fund | 1.06%               | 0.45% of any amount you invest |
| Moderate Fund          | 1.11%               | 0.45% of any amount you invest |
| Balanced Fund          | 1.16%               | 0.45% of any amount you invest |
| Growth Fund            | 1.25%               | 0.45% of any amount you invest |

### Annual fund charges

The annual fund charges in the table above are an estimated percentage of the net asset value of the fund, based on actual fund charges for the year ending 31 March 2016.

The annual fund charges are:

#### Contribution fee

The contribution fee is payable on amounts that you invest in ASB Investment Funds unless we tell you otherwise. It will be taken from any lump sum or regular payment you make. You do not pay a contribution fee when you switch between funds.