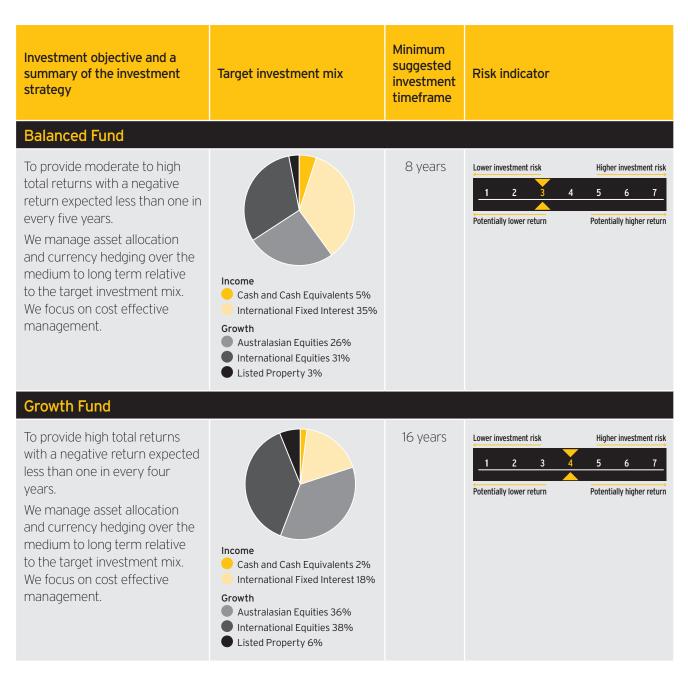

## 3. Description of your investment option(s)

When comparing managed funds that have similar investment strategies, you should be aware that different managed fund providers may suggest different minimum investment timeframes.

We manage the funds according to a Statement of Investment Policy and Objectives (**SIPO**). We can change the SIPO. Any material changes to the SIPO will be reported in ASB Investment Funds' next annual report. You can find the latest version of the SIPO at asb.co.nz/asb-investment-funds or business.govt.nz/disclose (search for ASB Investment Funds).

## Understanding the risk indicator

Managed funds in New Zealand must have a standard risk indicator. The risk indicator is designed to help investors understand the uncertainties both for loss and growth that may affect their investment. You can compare funds using the risk indicator.

### **Risk indicator**

You can see the risk indicator for each fund in section 3 (Description of your investment option(s)).

The risk indicator is rated from 1 (low) to 7 (high). The rating reflects how much the value of the fund's assets goes up and down (volatility). A higher risk generally means higher potential returns over time, but more ups and downs along the way.