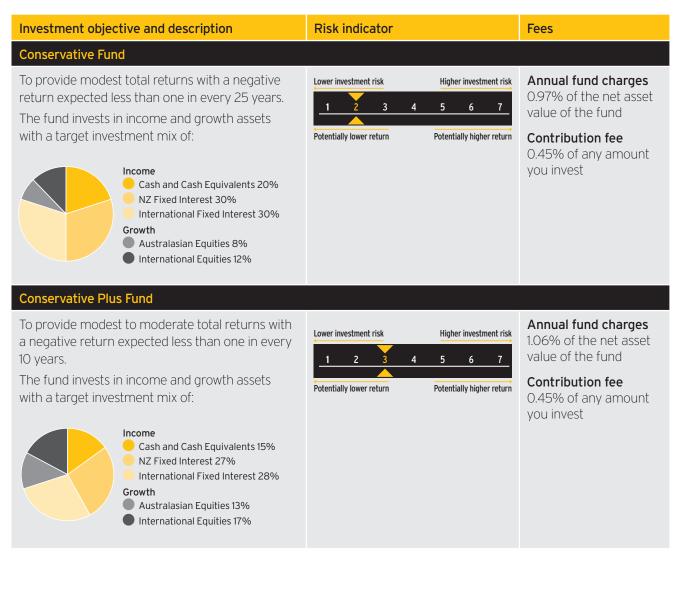

## 5. What are the fees?

You will be charged fees for investing in ASB Investment Funds. Fees are deducted from your investment and will reduce your returns. If we invest in other funds, those funds may also charge fees. The fees you pay will be charged in two ways:

- regular charges (for example, annual fund charges). Small differences in these fees can have a big impact on your investment over the long term;
- one-off fees (for example, a contribution fee).

| Fund                   | Annual fund charges | Contribution fee               |
|------------------------|---------------------|--------------------------------|
| Conservative Fund      | 0.97%               | 0.45% of any amount you invest |
| Conservative Plus Fund | 1.06%               | 0.45% of any amount you invest |
| Moderate Fund          | 1.11%               | 0.45% of any amount you invest |
| Balanced Fund          | 1.16%               | 0.45% of any amount you invest |
| Growth Fund            | 1.25%               | 0.45% of any amount you invest |

### Annual fund charges

The annual fund charges in the table above are an estimated percentage of the net asset value of the fund, based on actual fund charges for the year ending 31 March 2016.

The annual fund charges are:

#### Contribution fee

The contribution fee is payable on amounts that you invest in ASB Investment Funds unless we tell you otherwise. It will be taken from any lump sum or regular payment you make. You do not pay a contribution fee when you switch between funds.