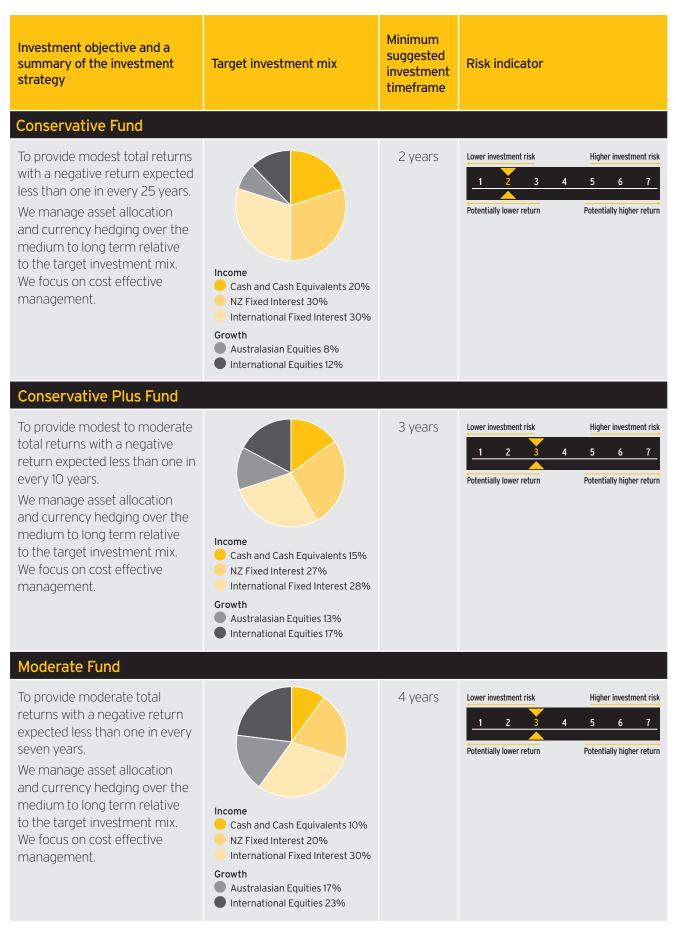

## 3. Description of your investment option(s)

When comparing managed funds that have similar investment strategies, you should be aware that different managed fund providers may suggest different minimum investment timeframes.

We manage the funds according to a Statement of Investment Policy and Objectives (**SIPO**). We can change the SIPO. Any material changes to the SIPO will be reported in ASB Investment Funds' next annual report. You can find the latest version of the SIPO at asb.co.nz/asb-investment-funds or business.govt.nz/disclose (search for ASB Investment Funds).

## Understanding the risk indicator

Managed funds in New Zealand must have a standard risk indicator. The risk indicator is designed to help investors understand the uncertainties both for loss and growth that may affect their investment. You can compare funds using the risk indicator.

### **Risk indicator**

You can see the risk indicator for each fund in section 3 (Description of your investment option(s)).

The risk indicator is rated from 1 (low) to 7 (high). The rating reflects how much the value of the fund's assets goes up and down (volatility). A higher risk generally means higher potential returns over time, but more ups and downs along the way.